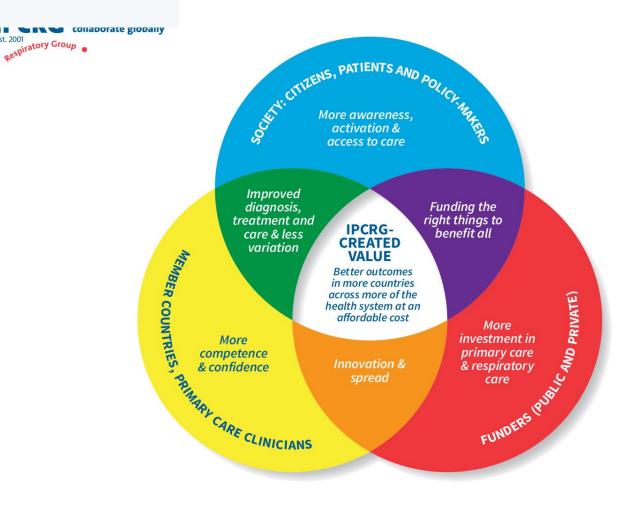

#### We continue to deliver our strategy to deliver value to three stakeholder groups

## We created value for our country members and individual clinicians

- Extended the Asthma Right Care social movement to 24 countries. Asthma Right Care raises awareness of global problems in asthma management and generates commitment to improve. It has demonstrated change is possible driven by primary care engaging with stakeholders across countries and disciplines.
- Built capacity to support clinical improvement in asthma management by running our signature Teach the Teacher programmes in Spain, Brazil, Mexico, North Macedonia, Dominican Republic and Panama.
- Defined what good quality asthma and COPD care looks like and provided practical resources to enable its delivery.

# We created value for public, policy-makers and those living with respiratory problems

- Created new information and education resources for primary care to support self-management including a digital COPD magazine now in 8 languages, and more versions of our How we breathe videos.
- Led stakeholder engagement in multiple global health research programmes.

### We created value for funders

- Participating in global health research programmes in 11 low and middle income countries.
- Introduced new partners from our member countries to global research programmes.
- Provided platforms for dissemination of findings through our scientific meeting in Munich, online and through our journal.